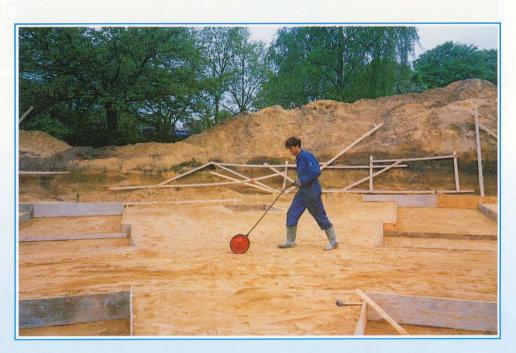

### Overal snel inzetbaar

De Faber Celbeton-unit is overal snel inzetbaar. Hij heeft geen elektriciteit op de bouw nodig, is te allen tijde mobiel en kan indien gewenst - restspecie en spoelwater elders storten.

Vóór de aanvang van de stort berekenen wij nauwkeurig de oppervlakte en de daarmee samenhangende hoeveelheid celbeton. Zodoende geen verspilling van specie.