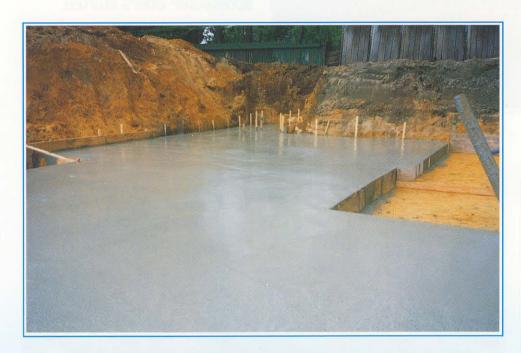

### Voortgang en kwaliteit gewaarborgd

Het storten van een isolerende werkvloer voor een vrieshuis, waarbij de vloerverwarming wordt beschermd door de werkvloer.

Werkisolatievloer met een volumieke massa van 1100 kg/m³. Na 24 uur kon het wapeningsijzer al aangebracht worden.