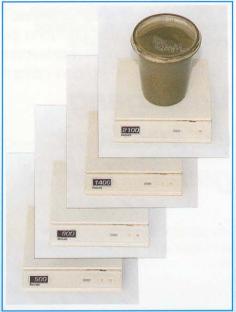

# **Zeer snelle uitharding**

Een vloer van Faber Celbeton is na één dag beloopbaar.

| Volumieke massa<br>celbeton in<br>kg/m³ | Drukvastheid<br>celbeton in<br>N/mm² |
|-----------------------------------------|--------------------------------------|
| 1400                                    | 8 - 10                               |
| 1100                                    | 4 - 6                                |
| 600                                     | 1 - 3                                |

#### Stortmonster geeft inzicht

Doordat wij op de bouwplaats monsters achterlaten, kunt u het gewicht, het verbruik en de isolatiewaarden zelf controleren.