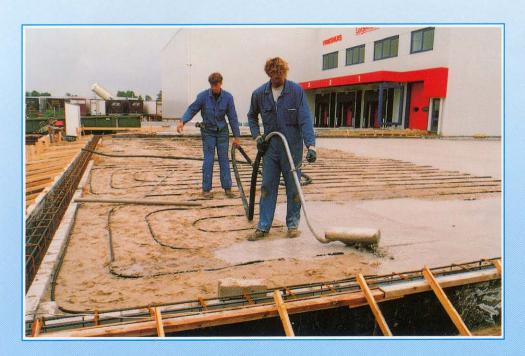

#### Bijzonder, beproefd procédé

Ook de Faber Celbeton-mixer is het resultaat van marktgericht denken en doen. Met deze op een truck gemonteerde installatie voor de produktie van hoogwaardige schuimbeton zijn essentiële tekortkomingen van conventionele procédés uit de wereld.

Door toepassing van een vacuümspeciezuiger in combinatie met speciale mengschoepen in de roterende tank zijn de kwaliteitsschommelingen minimaal.

Door het unieke procédé is de schuimbeton <u>altijd</u> van een constante, homogene en hoge kwaliteit. <u>Elke vierkante meter!</u>