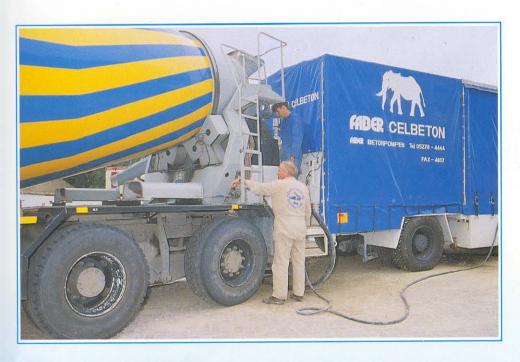

#### Faber, de uitvinders

Wij zijn in Nederland vooral bekend van de betonpompen. Toonaangevend zelfs doordat wij onophoudelijk investeren in innovatieve technieken. Wij maken wat de "markt" vraagt.

De mixer van de betoncentrale lost in slechts 5 minuten de basisspecie in de Faber Celbeton-mixer.

#### Bijzonder, beproefd procédé

Ook de Faber Celbeton-mixer is het resultaat van marktgericht denken en doen. Met deze op een truck gemonteerde installatie voor de produktie van hoogwaardige schuimbeton zijn essentiële tekortkomingen van conventionele procédés uit de wereld.