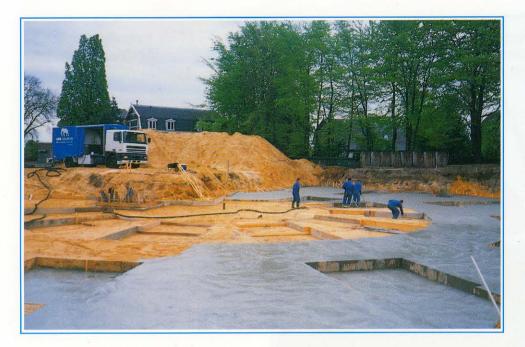

### Overal snel inzetbaar

De Faber Celbeton-unit is overal snel inzetbaar. Hij heeft geen elektriciteit op de bouw nodig, is te allen tijde mobiel en kan indien gewenst - restspecie en spoelwater elders storten.

Vóór de aanvang van de stort berekenen wij nauwkeurig de oppervlakte en de daarmee samenhangende hoeveelheid celbeton. Zodoende geen verspilling van specie.