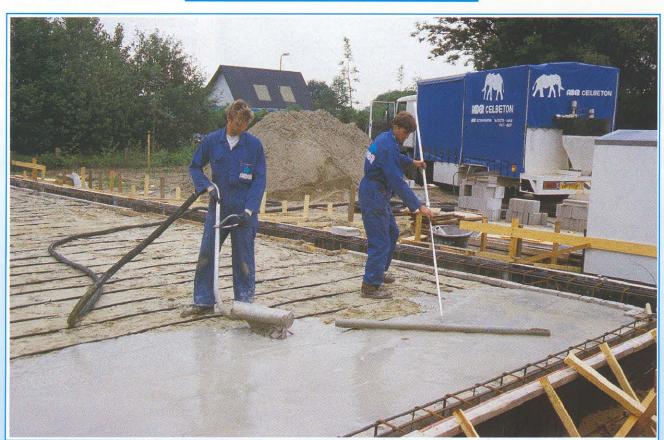

### Overal snel inzetbaar

De Faber Celbeton-unit is overal snel inzetbaar. Hij heeft geen elektriciteit op de bouw nodig, is te allen tijde mobiel en kan indien gewenst - restspecie en spoelwater elders storten.

Vóór de aanvang van de stort berekenen wij nauwkeurig de oppervlakte en de daarmee samenhangende hoeveelheid celbeton. Zodoende geen verspilling van specie.

### Voortgang en kwaliteit gewaarborgd

Het storten van een isolerende werkvloer voor een vrieshuis, waarbij de vloerverwarming wordt beschermd door de werkvloer.