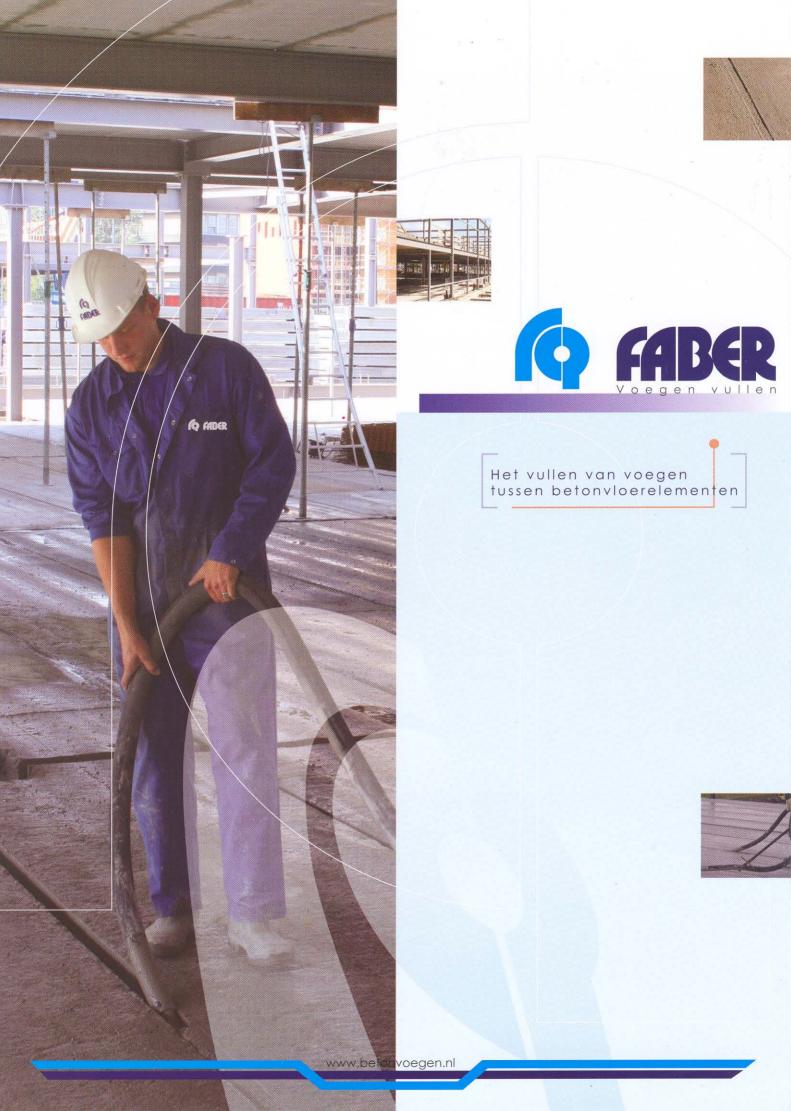

Het vullen van voegen tussen betonvloerelementen vroeg veel tijd, mankracht en zorgde voor vervuiling. Een speciale betonspecie samenstelling in combinatie met een Ø 42 mm betonspecieslang maakt het mogelijk dat de voegen tussen vloerelementen snel en eenvoudig worden gevuld.

- > Minimale vervuiling
- > Hoge capaciteit t.o.v andere technieken
- › Arbo vriendelijk
- > Kostenbesparend door levering van betonspecie door betoncentrale