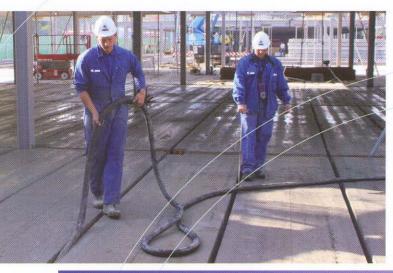

Het vullen van voegen tussen betonvloerelementen vroeg veel tijd, mankracht en zorgde voor vervuiling. Een speciale betonspecie samenstelling in combinatie met een Ø 42 mm betonspecieslang maakt het mogelijk dat de voegen tussen vloerelementen snel en eenvoudig worden gevuld.